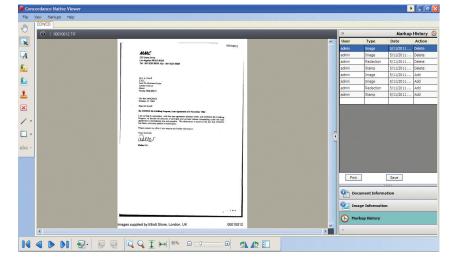

#### 4. Track document markups that have been added or removed.

View by user, date and what was done to the document.