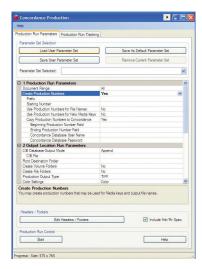

#### 5. Produce PDF or TIFF files in color or grayscale.

6. Print multiple records with options for separator and data synopsis sheets.

| Save As Default Parameter Set<br>Remove Current Parameter Set |
|---------------------------------------------------------------|
|                                                               |
|                                                               |
| Remove Current Parameter Set                                  |
| <b>v</b>                                                      |
|                                                               |
|                                                               |
| ~                                                             |
| Micelet J4680 Series                                          |
|                                                               |
|                                                               |
|                                                               |
|                                                               |
|                                                               |
| at                                                            |
|                                                               |
|                                                               |
|                                                               |
|                                                               |
|                                                               |
|                                                               |
|                                                               |
|                                                               |
|                                                               |
|                                                               |
|                                                               |
| ~                                                             |
|                                                               |