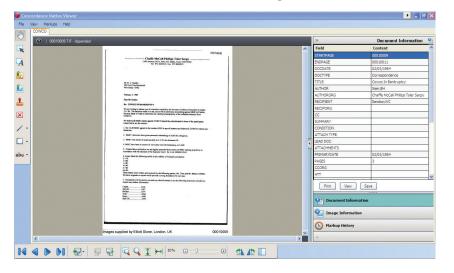

|

3. View Concordance field data without having to switch to Concordance.



#### 4. Track document markups that have been added or removed.

View by user, date and what was done to the document.



#### 5. Produce PDF or TIFF files in color or grayscale.



6. Print multiple records with options for separator and data synopsis sheets.

| Save As Default Parameter Set<br>Remove Current Parameter Set |
|---------------------------------------------------------------|
|                                                               |
|                                                               |
| Remove Current Parameter Set                                  |
| <b>v</b>                                                      |
|                                                               |
|                                                               |
| ~